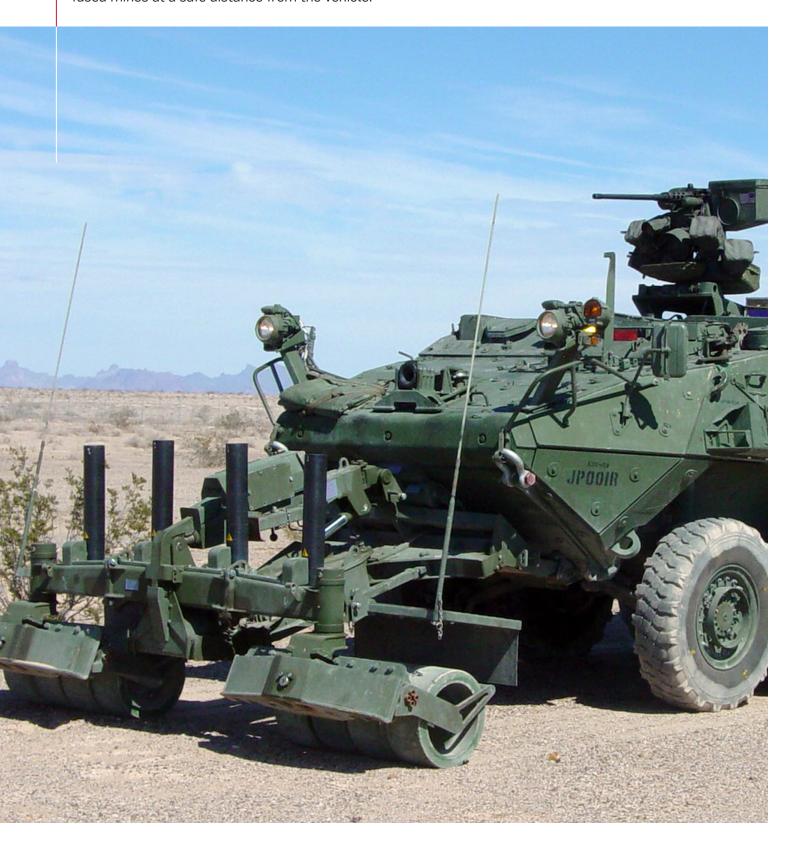

# Magnetic Signature Duplicator

Pearson Engineering's Magnetic Signature Duplicator has a world-proven ability to disrupt magnetically fused mines at a safe distance from the vehicle.

#### MAGNETIC SIGNATURE DUPLICATOR

The Pearson Engineering Magnetic Signature Duplicator is often used in combination with Front-End Equipment from Pearson Engineering for mine field breaching, surface laid mine clearance and route proving and clearance

The magnetic field generated by this product induces a signal in the fuses of passive magnetic mines that causes their initiation.

The product is used to 'project' the magnetic presence of a vehicle forward in order to protect the vehicle and confuse the magnetic fuse. In general, mine fuses cannot carry out a complete analysis of the magnetic signal coming from the vehicle and look for simpler characteristics which the Magnetic Signature Duplicator can produce.

#### SCALABLE BATTLEFIELD MOBILITY

Integration of the host Front-End Equipment with the vehicle is made via a Pearson Engineering Direct Fit Interface or Pearson Engineering Quick Connect. The Pearson Engineering Magnetic Signature Duplicator is typically attached to this equipment and can be re-attached to others when the equipment is interchanged.