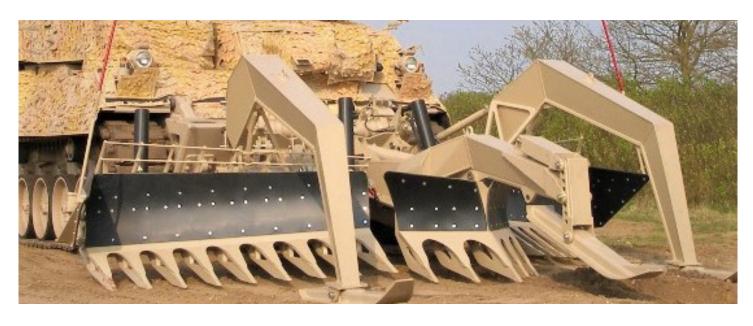

### PRODUCT CHARACTERISTICS

- + Enhanced protection against a wide range of explosive ordnance when combined with ground engaging tools such as the Pearson Engineering Route Opening Mine Plough, Pearson Engineering Surface Clearance Device and Pearson Engineering Route Proving Roller
- + Simple to operate, straightforward to integrate and light weight
- + Proven with Armed Forces around the world